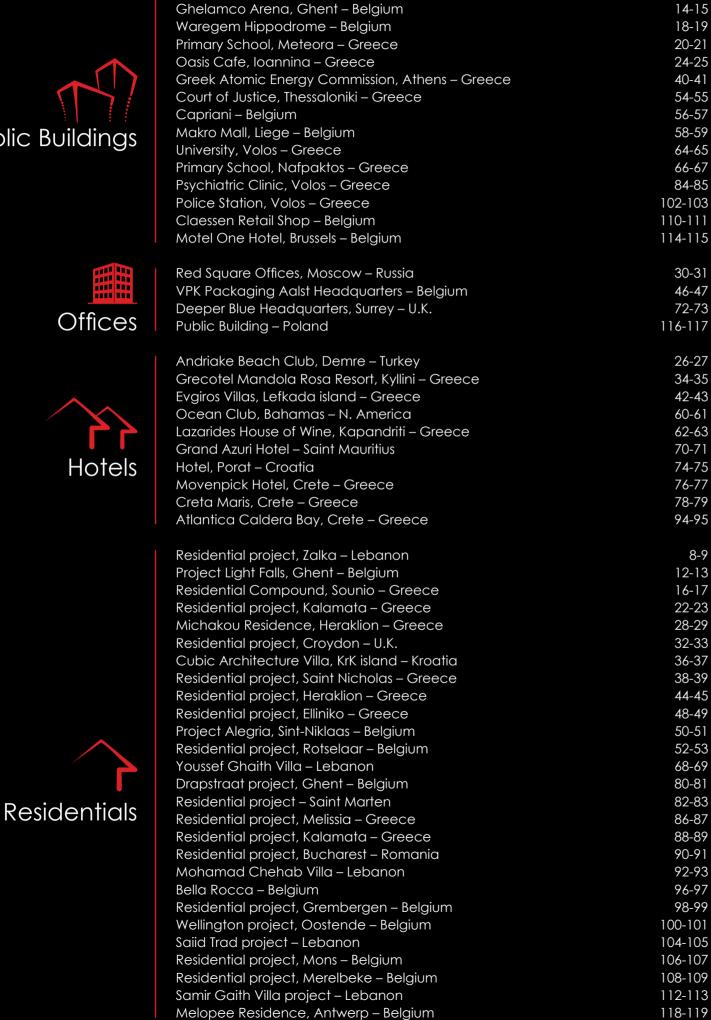

#### **SELECTIONS**

Mega Mall, Bucharest – Romania

The Flemish Administrative Center, Ghent – Belgium

6-7

10-11