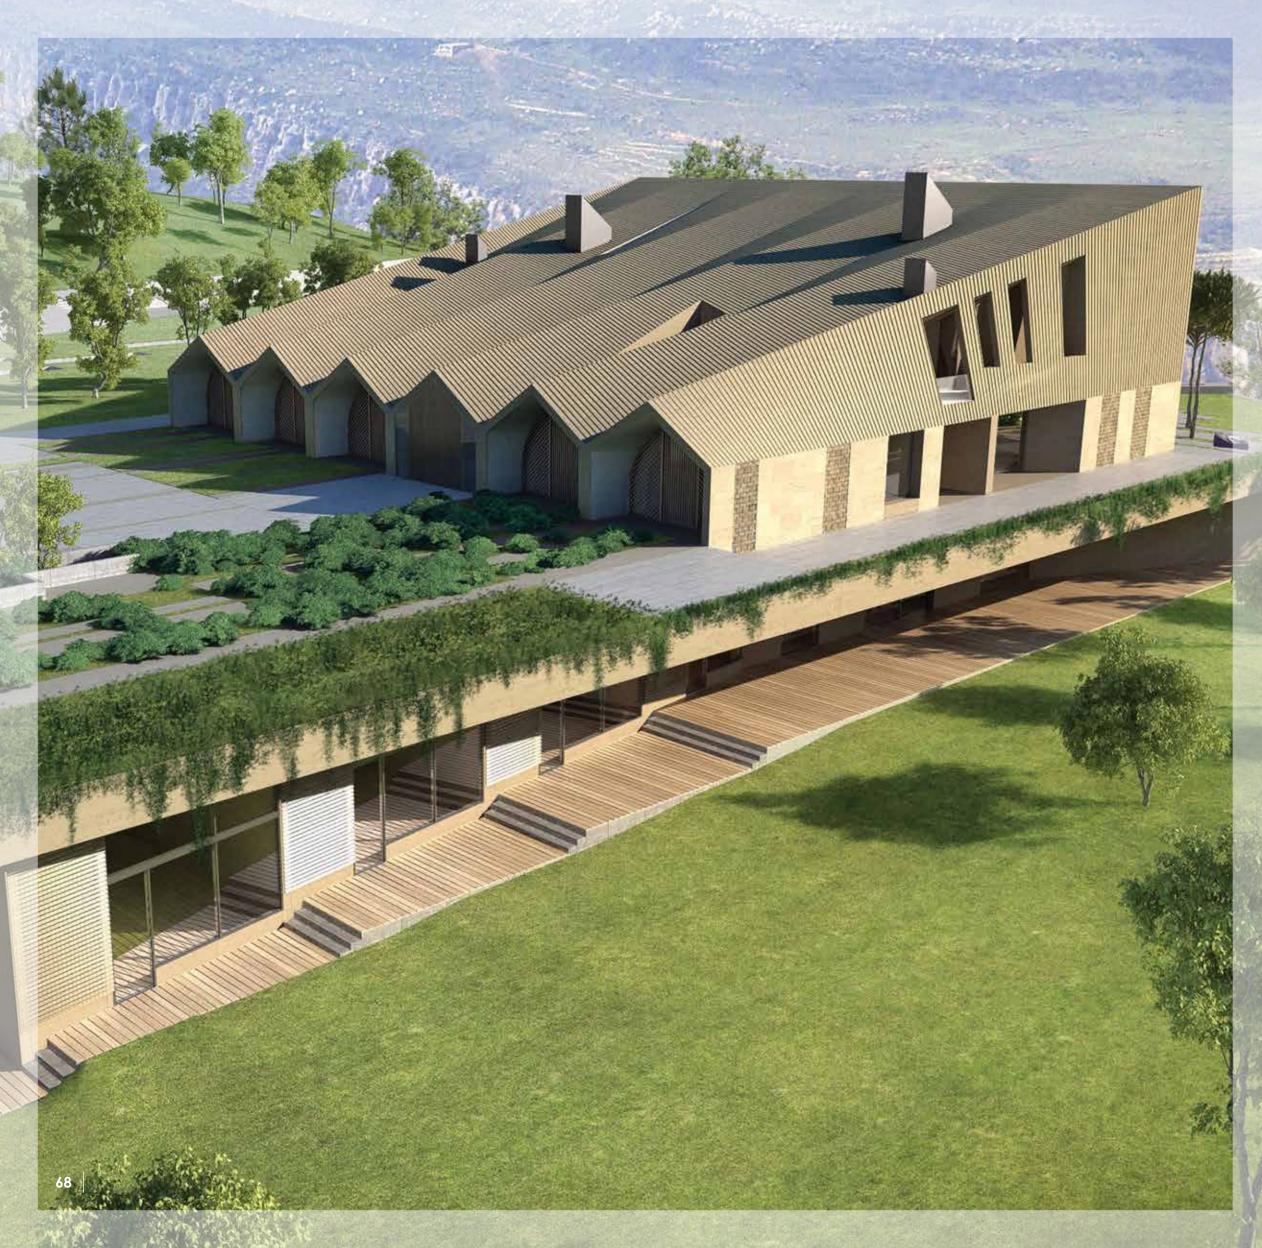

#### Lazarides House of Wine

Location: Kapandriti - Greece Project type: Private Winery

University

Location: Volos - Greece Project type: Public Building