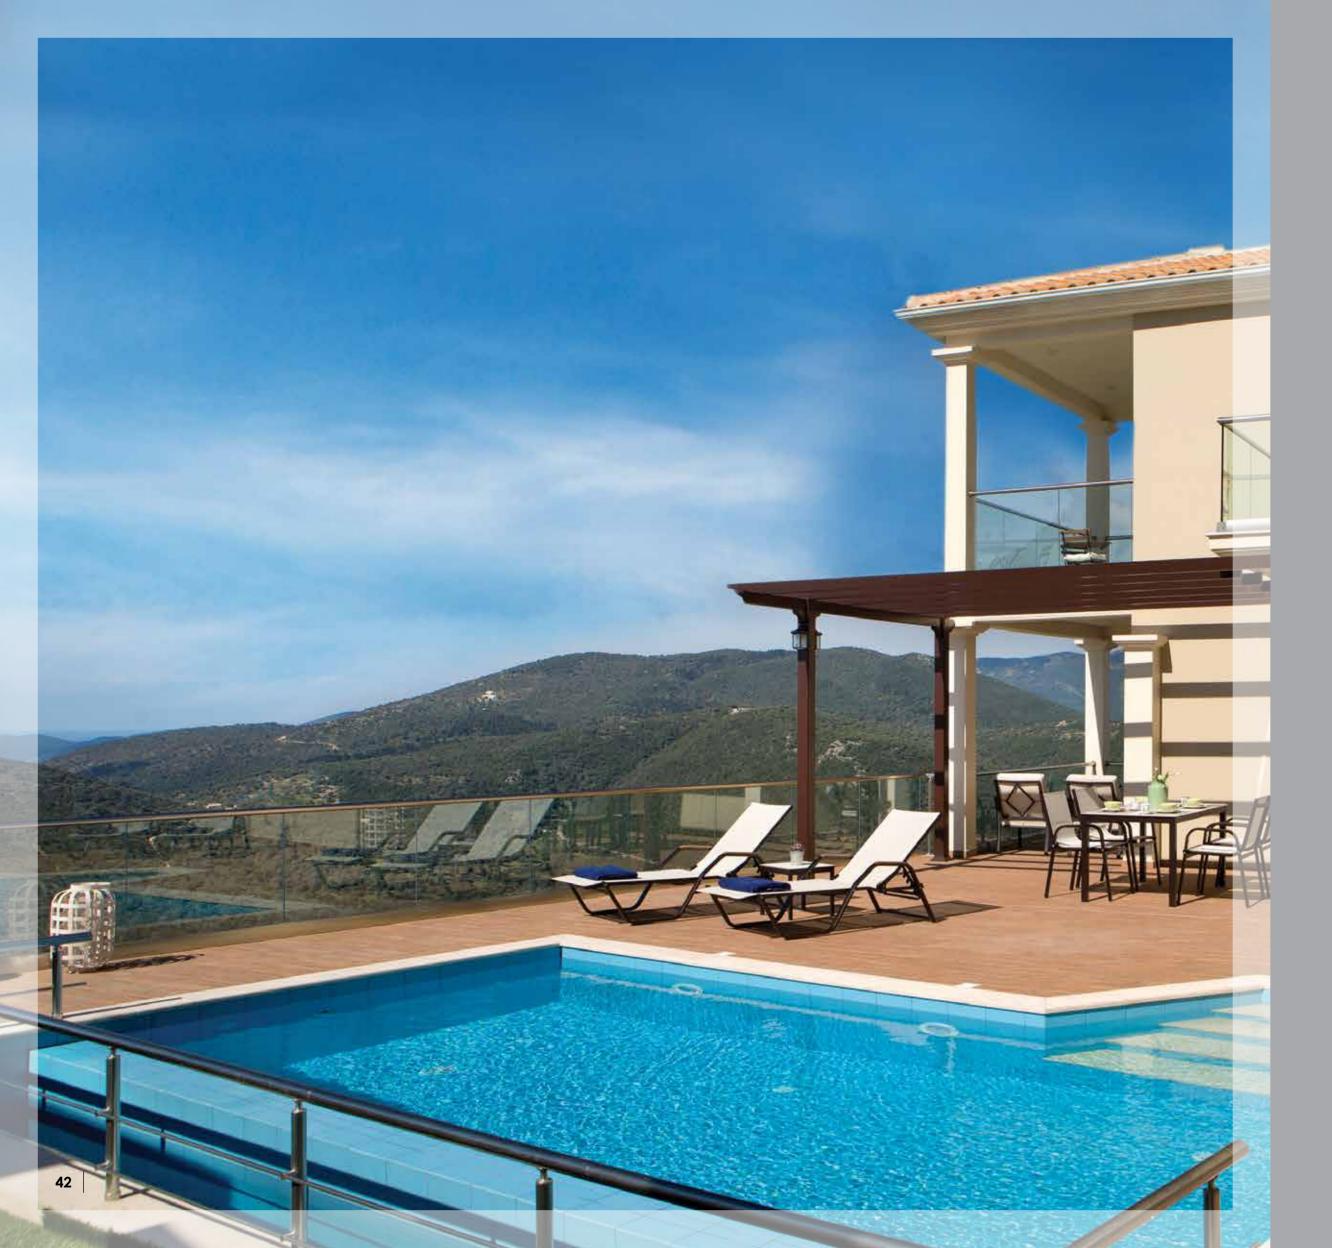

#### Residential project

Location: Kalamata - Greece Project type: Private Villa Partner: MGM Architects, P. Tenentes

Oasis Cafe

Location: Ioannina - Greece Project type: Coffee Bar - Restaurant Partner: Concept of Architect, M. Karpouzis + Associates