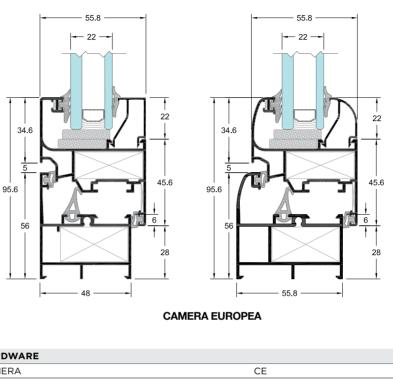

#### Combinations

2Leaf sliding with insect screen SL320 with opening W540

CAMERA ALU 16

Class 8A

Class C4

RC2

| HARDWARE                      |                       |                       |
|-------------------------------|-----------------------|-----------------------|
| CAMERA                        | CE                    | ALU 16                |
|                               |                       |                       |
| SYSTEM PROFILE DIMENSIONS     |                       |                       |
| MIN. FRAME DEPTH mm           | 48                    | 55.8                  |
| MIN. FACE HEIGHT mm           | 95.6                  | 102.9                 |
| GLASS THICKNESS mm            | 4-32                  | 4-32                  |
|                               |                       |                       |
| CONSTRUCTION DIMENSIONS       |                       |                       |
| SASH WIDTH mm                 | 365-1600              | 360-1490              |
| SASH HEIGHT mm                | 360-2400              | 450-2360              |
| MAX. SASH DIMENSIONS mm (WxH) | 1600x2100 / 1300x2400 | 1490x2100 / 1300x2360 |
| MAX. SASH WEIGHT Kg           | 130, 150*, 200**      | 130, 150*, 200**      |
|                               |                       |                       |
| CERTIFICATES/PERFORMANCES     |                       |                       |
| AIR PERMEABILITY EN 12207     | Class 3               | Class 4               |
|                               |                       |                       |