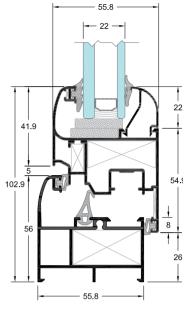

#### Combinations

2Leaf sliding with insect screen SL320 with opening W540

CAMERA ALU 16

Class 8A

Class C4

RC2

| HARDWARE                      |                       |                       |
|-------------------------------|-----------------------|-----------------------|
| CAMERA                        | CE                    | ALU 16                |
|                               |                       |                       |
| SYSTEM PROFILE DIMENSIONS     |                       |                       |
| MIN. FRAME DEPTH mm           | 48                    | 55.8                  |
| MIN. FACE HEIGHT mm           | 95.6                  | 102.9                 |
| GLASS THICKNESS mm            | 4-32                  | 4-32                  |
|                               |                       |                       |
| CONSTRUCTION DIMENSIONS       |                       |                       |
| SASH WIDTH mm                 | 365-1600              | 360-1490              |
| SASH HEIGHT mm                | 360-2400              | 450-2360              |
| MAX. SASH DIMENSIONS mm (WxH) | 1600x2100 / 1300x2400 | 1490x2100 / 1300x2360 |
| MAX. SASH WEIGHT Kg           | 130, 150*, 200**      | 130, 150*, 200**      |
|                               |                       |                       |
| CERTIFICATES/PERFORMANCES     |                       |                       |
| AIR PERMEABILITY EN 12207     | Class 3               | Class 4               |
|                               |                       |                       |