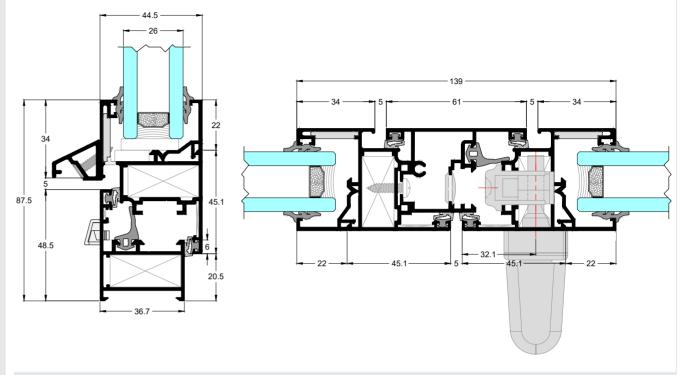

# Combinations

2Leaf sliding SL205 with opening W400

| HARDWARE                         |                      |
|----------------------------------|----------------------|
| CAMERA                           | CE                   |
|                                  |                      |
| SYSTEM PROFILE DIMENSIONS        |                      |
| MIN. FRAME DEPTH mm              | 36.7                 |
| MIN. FACE HEIGHT mm              | 87.5                 |
| GLASS THICKNESS mm               | 4-26                 |
|                                  |                      |
| CONSTRUCTION DIMENSIONS          |                      |
| SASH WIDTH mm                    | 365-1100             |
| SASH HEIGHT mm                   | 360-2200             |
| MAX. SASH DIMENSIONS mm (WxH)    | 1100x2000 / 900x2200 |
| MAX. SASH WEIGHT Kg              | 100                  |
|                                  |                      |
| CERTIFICATES/PERFORMANCES        |                      |
| AIR PERMEABILITY EN 12207        | Class 4              |
| WATER TIGHTNESS EN 12208         | Class 3A             |
| RESISTANCE TO WIND LOAD EN 12210 | Class C3             |
|                                  |                      |