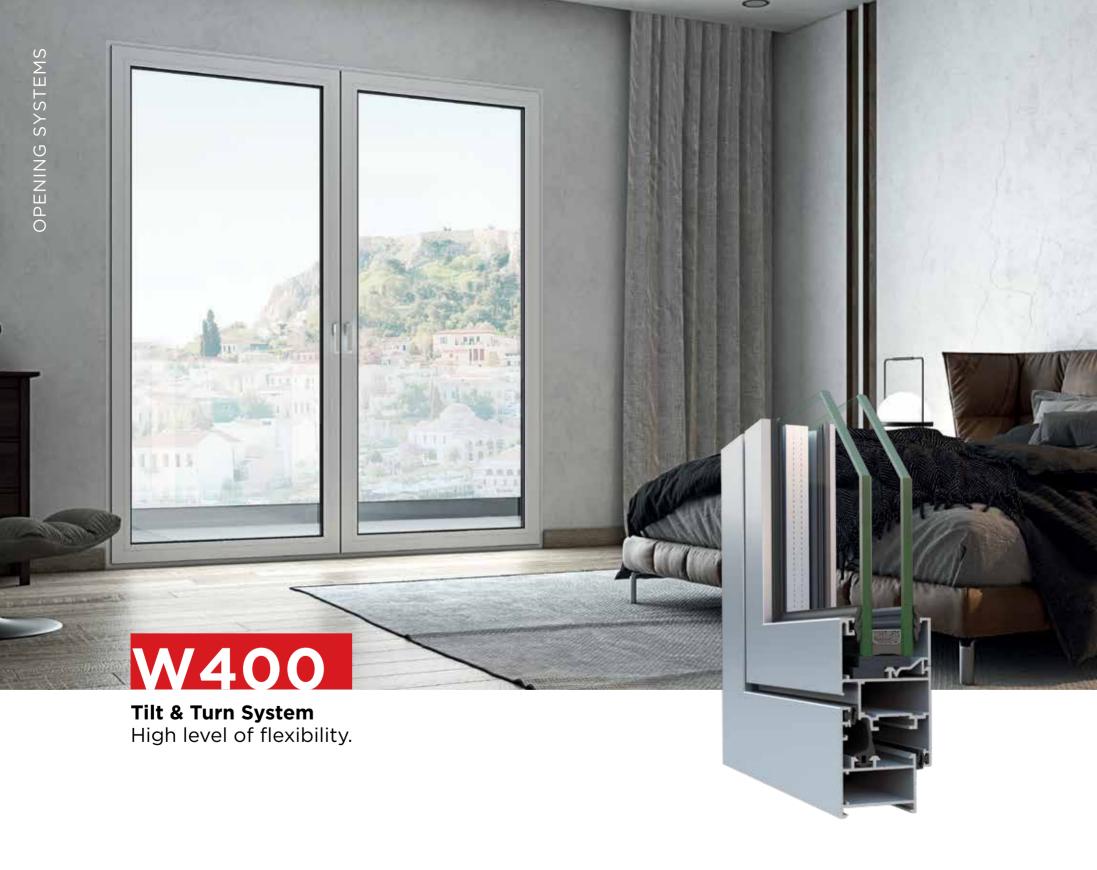

# **System Identity**

The W400 system is a lightweight, versatile, non-insulated system whose main characteristics are its flexibility and the easy adaptation to a wide variety of applications.

Its harmonious design from curved lines that lead to straight and flat surfaces combines traditional with modern look, offering many functional values. In cooperation with the SL205 system, "school" type windows (sliding window with opening skylight) can be created. Thanks to the solutions offered by the W400, it proves to be an extremely efficient system both for its durability and functionality.

## **Features & Benefits**

- Compatible with the SL205 system.
- Ideal for large-scale requirements since it offers easy and fast installation.
- Possibility for corner constructions, windows and opening - sliding frames.
- Large variety of shutters for all possible typologies.