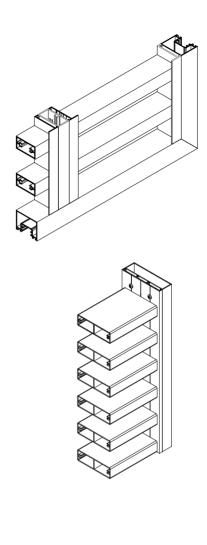

## **Features & Benefits**

- Constructions of opening, sliding and folding shutters systems by using the same sash.
- Use of special rollers for smooth scrolling and alignment of the sash for both folding and sliding system.
- Large variety of opening shutters in all possible typologies (fixed, single-ply, two-ply, four-leaf).
- Accepts fixed louvers, oval and movable louver.
- Movable shading leaves placed on the outer or inner side of the railings and over the railing, ideal for applications on balconies.