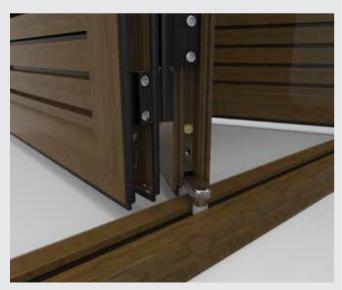

## **Features & Benefits**

- Constructions of opening, sliding and folding shutters systems by using the same sash.
- Use of special rollers for smooth scrolling and alignment of the sash for both folding and sliding system.
- Large variety of opening shutters in all possible typologies (fixed, single-ply, two-ply, four-leaf).
- Accepts fixed louvers, oval and movable louver.
- Movable shading leaves placed on the outer or inner side of the railings and over the railing, ideal for applications on balconies.

## **Configurations**

Opening, Sliding, Folding, Fixed

Bottom sash guide roller for smooth movement.

| CONFIGURATIONS                | OPENING  | SLIDING   | FOLDING  | FIXED     |
|-------------------------------|----------|-----------|----------|-----------|
|                               |          |           |          |           |
| SYSTEM PROFILE DIMENSIONS     |          |           |          |           |
| MIN. FRAME DEPTH mm           | 39       | 39        | 46       | 39        |
| MIN. FACE HEIGHT mm           | 88       | 81        | 81       | 56.6      |
|                               |          |           |          |           |
| CONSTRUCTION DIMENSIONS       |          |           |          |           |
| SASH WIDTH mm                 | 250-750  | 250-1300  | 300-750  | 230-1300  |
| SASH HEIGHT mm                | 250-2200 | 250-2200  | 300-2200 | 250-2200  |
| MAX. SASH DIMENSIONS mm (WxH) | 650x2200 | 1100x2200 | 550x2200 | 1100x2200 |
| MAX. SASH WEIGHT Kg           | 80       | 80        | 30       | N/A       |