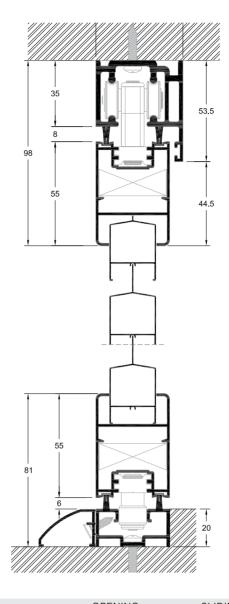

## **Configurations**

Opening, Sliding, Folding, Fixed

Bottom sash guide roller for smooth movement.

| CONFIGURATIONS                | OPENING  | SLIDING   | FOLDING  | FIXED     |
|-------------------------------|----------|-----------|----------|-----------|
|                               |          |           |          |           |
| SYSTEM PROFILE DIMENSIONS     |          |           |          |           |
| MIN. FRAME DEPTH mm           | 39       | 39        | 46       | 39        |
| MIN. FACE HEIGHT mm           | 88       | 81        | 81       | 56.6      |
|                               |          |           |          |           |
| CONSTRUCTION DIMENSIONS       |          |           |          |           |
| SASH WIDTH mm                 | 250-750  | 250-1300  | 300-750  | 230-1300  |
| SASH HEIGHT mm                | 250-2200 | 250-2200  | 300-2200 | 250-2200  |
| MAX. SASH DIMENSIONS mm (WxH) | 650x2200 | 1100x2200 | 550x2200 | 1100x2200 |
| MAX. SASH WEIGHT Kg           | 80       | 80        | 30       | N/A       |