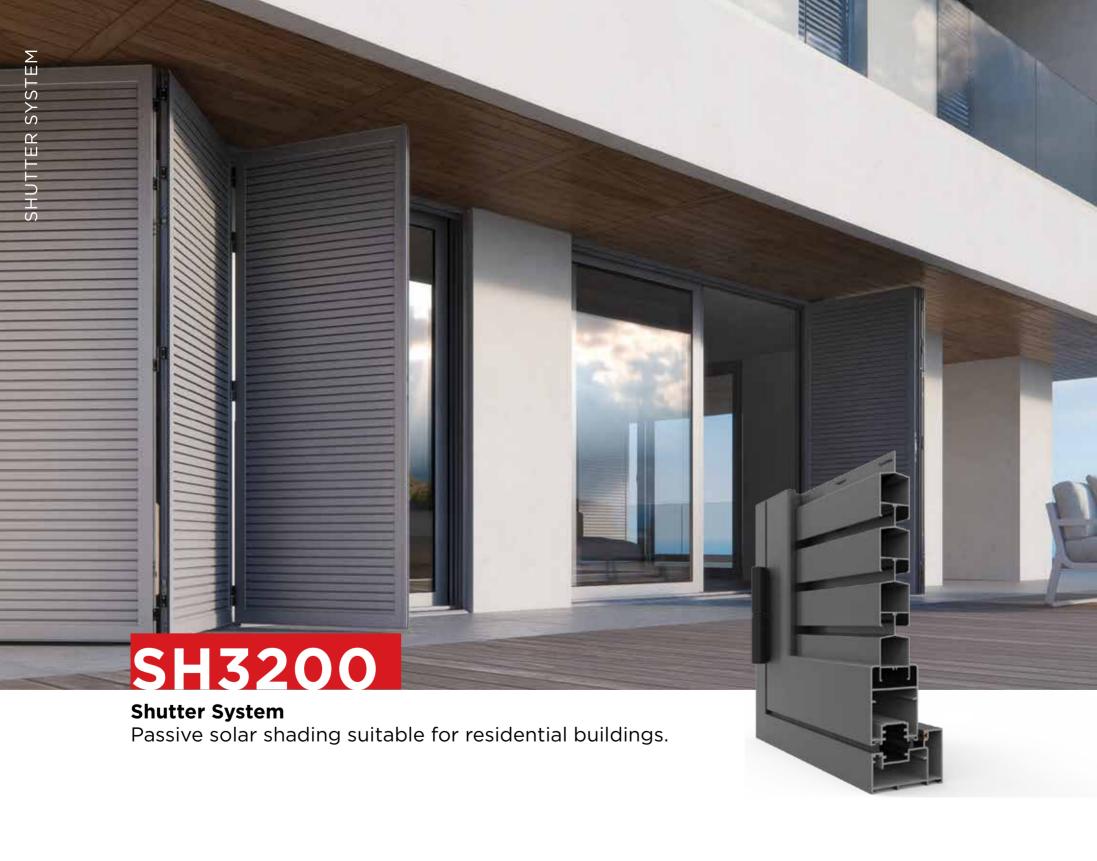

## **System Identity**

SH3200 is ALUMINCO's proposal as far as high-quality and widerange shutters are concerned. It offers shading and ventilation and is ideal for private houses as well as traditional or even listed buildings.

The system allows a variety of constructional options, in all possible typologies, in a classic or modern design, matching with opening aluminium systems, working as an independent structure as well.

Any fixed louver can adapt to it, including the 25mm movable louver system. The SH3200 is extremely friendly and practical to use, unique in its kind.

## **Features & Benefits**

- Constructions of opening, sliding and folding shutters systems by using the same sash.
- Use of special rollers for smooth scrolling and alignment of the sash for both folding and sliding system.
- Large variety of opening shutters in all possible typologies (fixed, single-ply, two-ply, four-leaf).
- Accepts fixed louvers, oval and movable louver.
- Movable shading leaves placed on the outer or inner side of the railings and over the railing, ideal for applications on balconies.